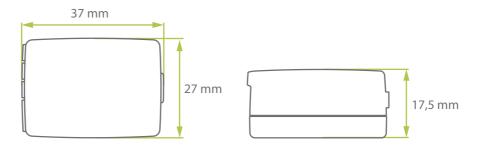

EnOcean-Dolphin (Repeating level 1 and level 2 configurable)

Z-Wave+ (Repeating supported)

Firmwareupdate supported

**Dimensions** 