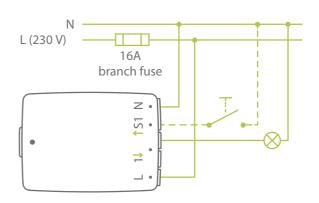

# Installation

The PSC132 can be mounted inside the wall socket behind a switch or light fixture.

#### **Functionality**

- wireless switching of electrical loads up to 16 A
- measurement of energy consumption ([Wh], stored at powerfail), real power ([W], interval 1 s)
- input for a standard rocker-button or -switch