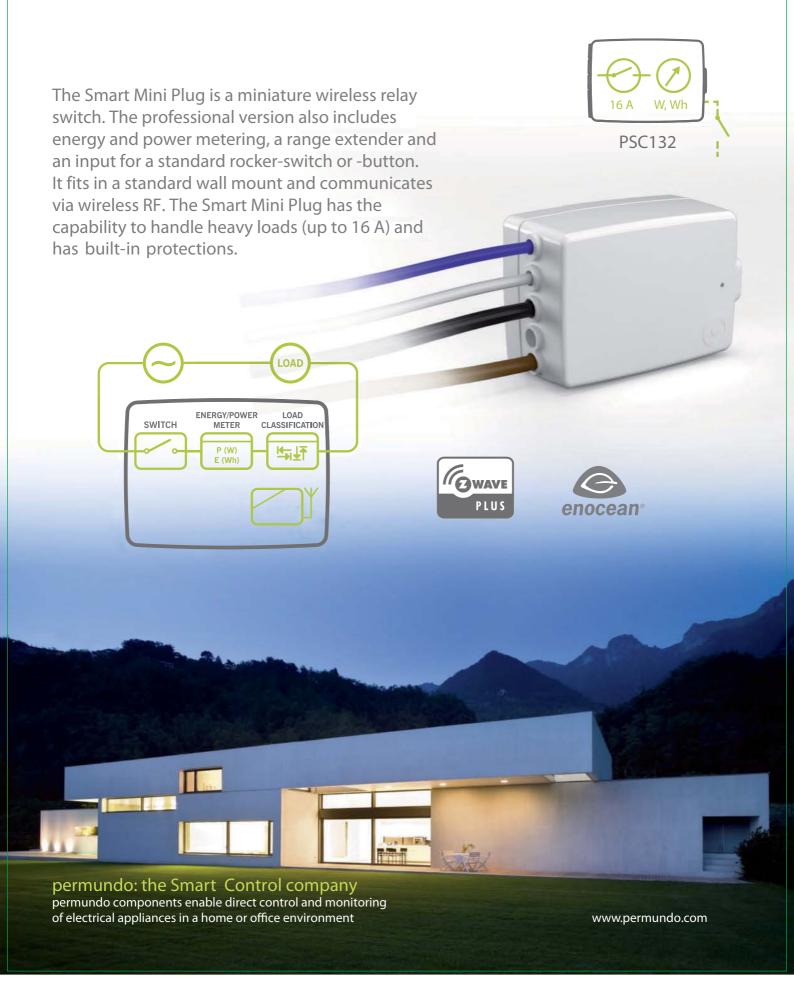

# **Smart Mini Plug**

## **Specifications**

Electrical Maximum load power

Protection Measurement

Wireless communication

230V, 50 Hz up to 3680 W / 16 A Power dissipation standby < 0.5 W

> over-temperature, average-overload power [W], energy [Wh] stored at power-fail

EnOcean-Dolphin (Repeating level 1 and level 2 configurable)

Z-Wave+ (Repeating supported)

Firmwareupdate supported

**Dimensions** 

#### **Functionality**

- wireless switching of electrical loads up to 16 A
- measurement of energy consumption ([Wh], stored at powerfail), real power ([W], interval 1 s)
- input for a standard rocker-button or -switch

### **Energy measurement**

per load category (optional)

### Protection and reliability

Automatic shut-off at over-temperature Automatic shut-off at average overload Near-to-zero voltage switching of relay