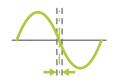

### Protection and reliability

Automatic shut-off at over-temperature Automatic shut-off at average overload Near-to-zero voltage switching of relay